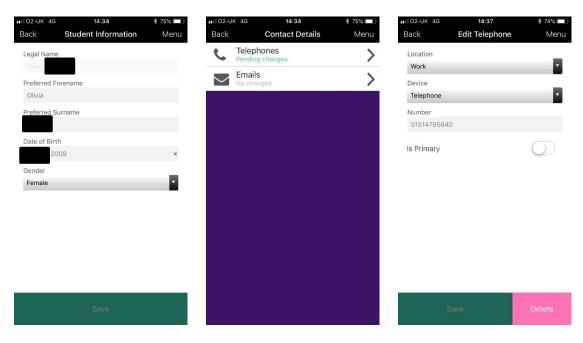

#### SIMS ParentApp

To check the information we hold on you click/select each category, below are examples of the menus and options available to change.

Please note drop down menus and sliders for selecting options. Within the Parental Consent section, please look through all options as this includes consent for biometrics and some third party software we use for educational purposes.

After you have updated each section, please remember to click **Save** at the bottom of page/screen before returning to the main homepage.

Once you are happy with all changes made, click **Finish Changes** at the bottom of the home page where you will be prompted with a short statement, complete the data collection by clicking **Submit Changes**.