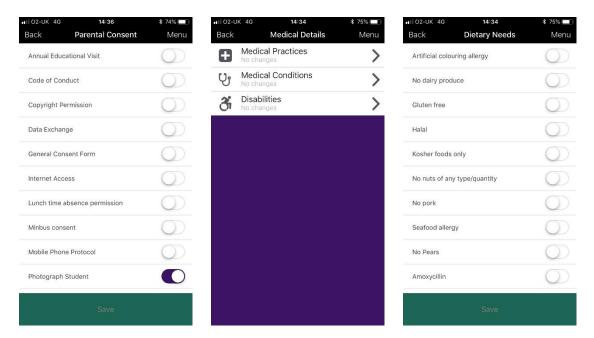

#### SIMS ParentApp

To check the information we hold on you click/select each category, below are examples of the menus and options available to change.

Please note drop down menus and sliders for selecting options. Within the Parental Consent section, please look through all options as this includes consent for biometrics and some third party software we use for educational purposes.

After you have updated each section, please remember to click **Save** at the bottom of page/screen before returning to the main homepage.

Once you are happy with all changes made, click **Finish Changes** at the bottom of the home page where you will be prompted with a short statement, complete the data collection by clicking **Submit Changes**.