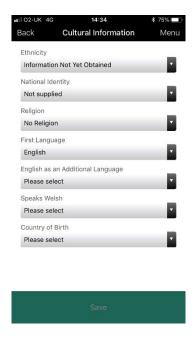

#### SIMS ParentApp

To check the information we hold on you click/select each category, below are examples of the menus and options available to change.

Please note drop down menus and sliders for selecting options. Within the Parental Consent section, please look through all options as this includes consent for biometrics and some third party software we use for educational purposes.

After you have updated each section, please remember to click **Save** at the bottom of page/screen before returning to the main homepage.

Once you are happy with all changes made, click **Finish Changes** at the bottom of the home page where you will be prompted with a short statement, complete the data collection by clicking **Submit Changes**.