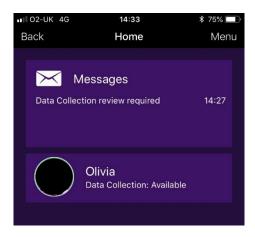

## App

Go to either the Play Store (Google) or App Store (Apple) and download the SIMS Parent App (Capita PLC).

Once you have logged in you will see the following homepage.

To access the data collection click/select your daughter/ward's picture. The next page gives you all details.