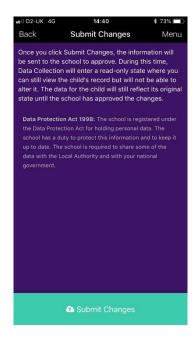

After you have updated each section, please remember to click **Save** at the bottom of page/screen before returning to the main homepage.

Once you are happy with all changes made, click **Finish Changes** at the bottom of the home page where you will be prompted with a short statement, complete the data collection by clicking **Submit Changes**.