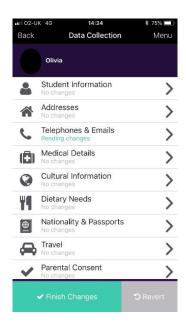

#### SIMS ParentApp

To check the information we hold on you click/select each category, below are examples of the menus and options available to change.

Please note drop down menus and sliders for selecting options. Within the Parental Consent section, please look through all options as this includes consent for biometrics and some third party software we use for educational purposes.

After you have updated each section, please remember to click **Save** at the bottom of page/screen before returning to the main homepage.

Once you are happy with all changes made, click **Finish Changes** at the bottom of the home page where you will be prompted with a short statement, complete the data collection by clicking **Submit Changes**.