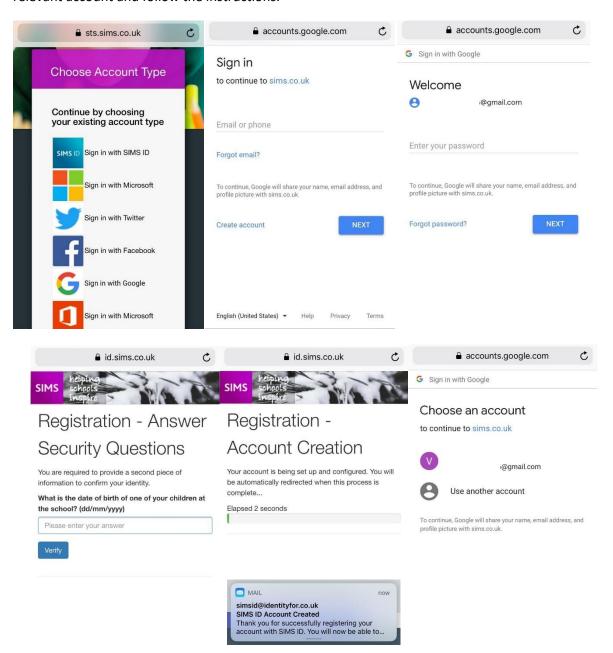

### Registration

In order to logon to the app, (or website), you will be invited to register for the SIMS Online Services by the School. Below are screenshots of the various stages of registration. Firstly is how the email looks:

#### SIMS ParentApp

Next, you will need to select which type of account you want to register with, sign in with the relevant account and follow the instructions.